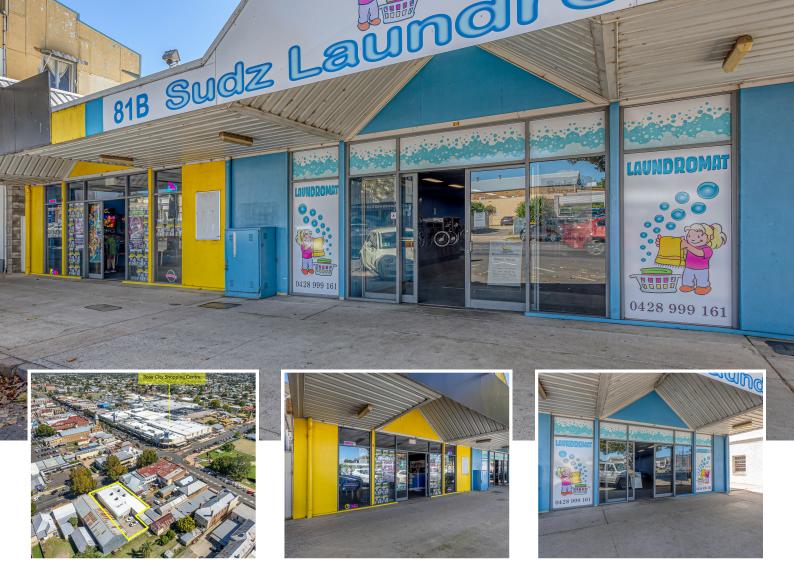

## ESTYLE

PROPERTY

81 Fitzroy Street Warwick is ideally located in the epicentre of Warwick's CBD. A few metres to the entrance of Warwick's central shopping centre, Rose City Shopping World. Aldi Supermarket is also on the same block.

Last sold in 1996, this is an opportunity to own prime real estate in the growing, rural city of Warwick, Qld.

The building has two tenants defined by 81a Fitzroy Street & 81b Fitzroy Street. Sudz Laundromat has occupied 81b for 13 years.