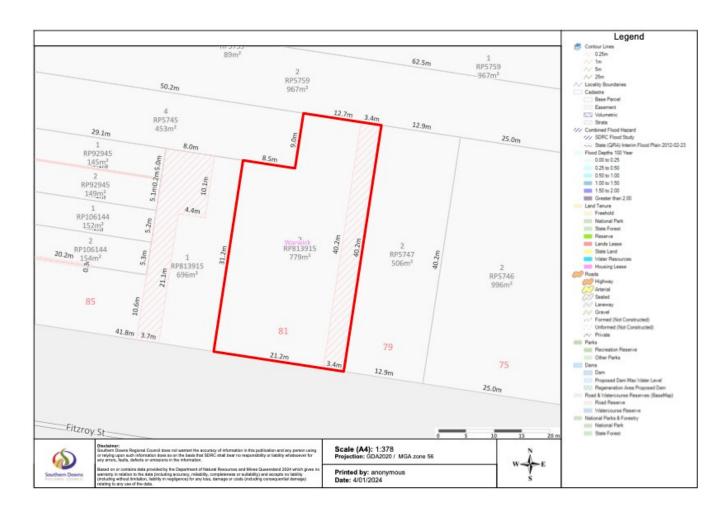

## 81 Fitzroy Street Warwick

1,250,000

779m2 Site 495.8m2 under roof

\$83,380 plus GST plus outgoings

increased to \$92,740 plus GST plus outgoings

August 2024

**Rates** 

\$6,000\* pa. **Waste Water** Mains

**Town Water** Yes

Mail Yes Yes

NBN Yes

Street front 21.2 metres

Occupants' parking at the **Parking** 

rear - ample street parking

\*approximate

**ROI** 