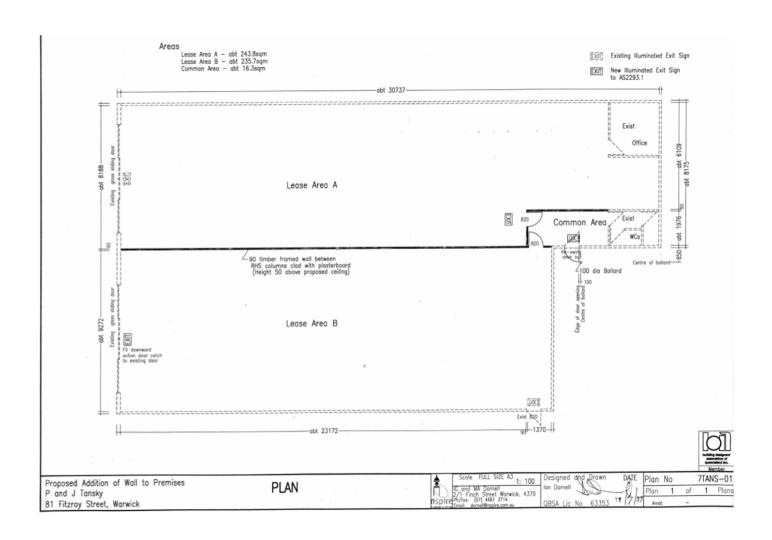

## 81 Fitzroy Street Warwick

1,250,000

779m2 Site 495.8m2 under roof

\$83,380 plus GST plus outgoings

increased to \$92,740 plus GST plus outgoings

August 2024

**Rates** 

\$6,000\* pa. **Waste Water** Mains

**Town Water** Yes

Mail Yes Yes

NBN Yes

Street front 21.2 metres

Occupants' parking at the **Parking** 

rear - ample street parking

\*approximate

**ROI** 