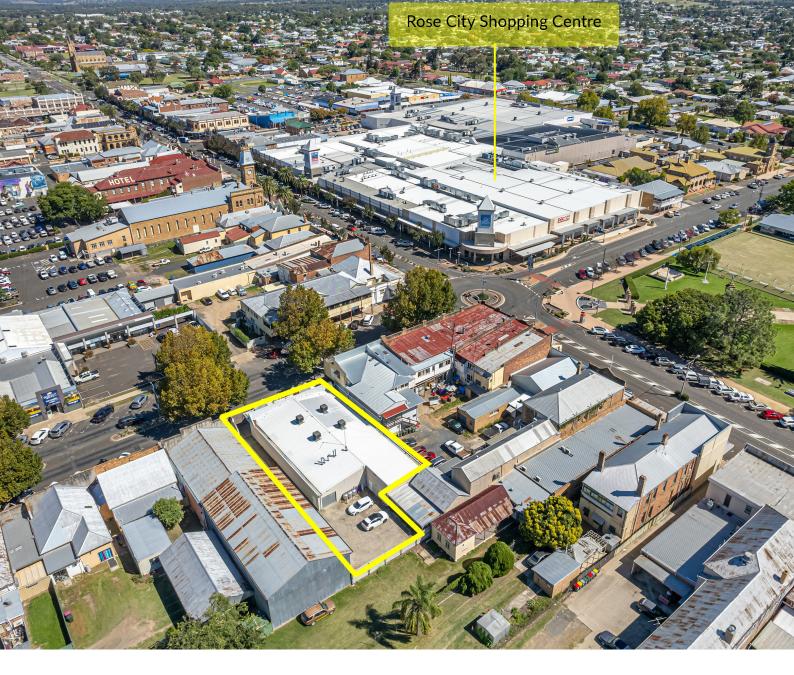

## ESTYLE

PROPERTY

81 Fitzroy Street Warwick is ideally located in the epicentre of Warwick's CBD. A few metres to the entrance of Warwick's central shopping centre, Rose City Shopping World. Aldi Supermarket is also on the same block.